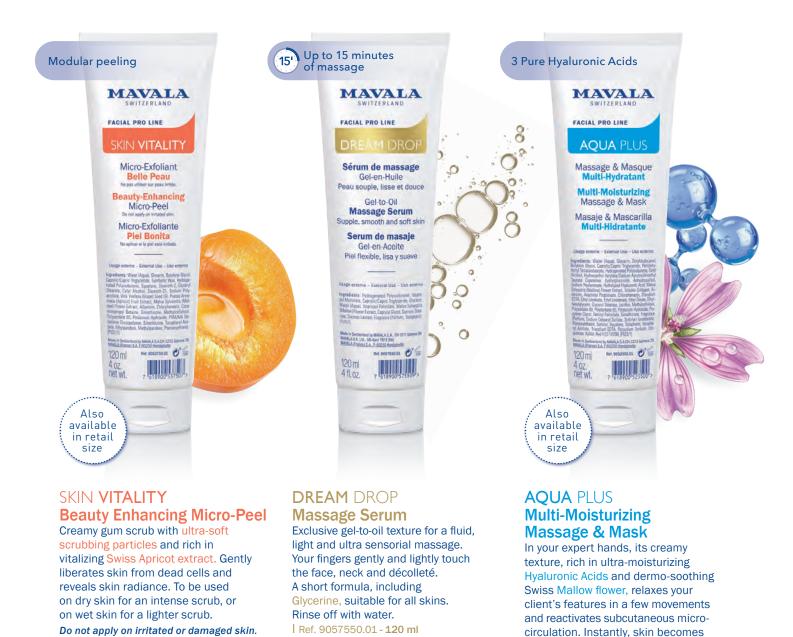

# **Beauty Salons Essentials**

more radiant. l Ref. 9052350.01 - 120 ml

#### TIP

l Ref. 9053750.01 - 120 ml

Add two drops of serum of your choice to a small amount of Massage Serum or Massage & Mask for a targeted action :

AQUA PLUS Intensive Serum for a reinforced moisturizing power Ref. 90521.01-30 ml

SKIN VITALITY OR **Healthy Glow Serum** for a vitalizing effect

I Ref. 90533.01 - 30 ml

ANTI-AGE P

ANTI-AGE PRO **Day Serum** for an instant rejuvenating action I Ref. 90560.01 - 30 ml

#### AQUA PLUS Multi-Moisturizing Massage & Mask

Ensures a continuous hydration and reinforces protective skin barrier. Silky and slightly film-forming, it releases benefits of its ingredients while letting skin breathe. Leave to act 10 to 15 min. Rinse off with water, Micellar Water or Caress Lotion.