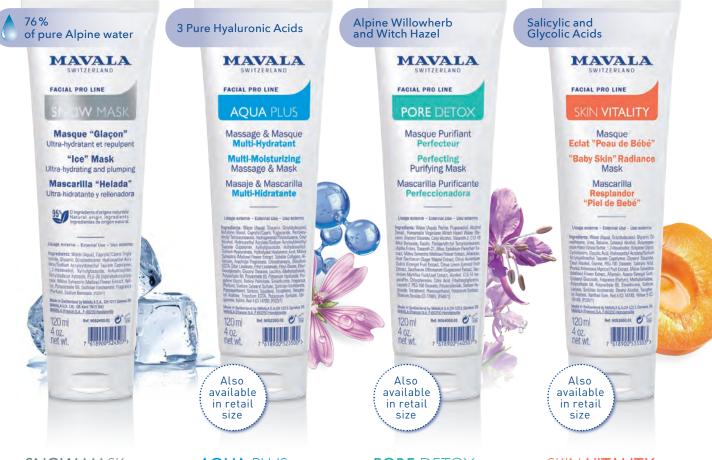

#### SNOW MASK "Ice" Mask Ultra fresh, moisturizing and plumping mask formulated with 95% of natural origin ingredients. A short formula, rich in glucidic complex and Glycerine. Leave to act 10 to 15 minutes.

Rinse off with water. Ref. 9052450.01 - **120** ml

#### AQUA PLUS Multi-Moisturizing Massage & Mask

Ensures a continuous hydration and reinforces protective skin barrier. Silky and slightly film-forming, it releases benefits of its ingredients while letting skin breathe. Leave to act 10 to 15 min. Rinse off with water, Micellar Water or Caress Lotion.

#### PORE DETOX Perfecting Purifying Mask

In only 10 minutes, its silky texture detoxifies, unblocks and tightens pores without drying. Skin is left clean and fresh. Can be used on T-zone or entire face depending on needs. Rinse off with water. **Fragrance free.** I Ref. 9054050.01 - **120 ml** 

#### SKIN VITALITY "Baby Skin" Radiance Mask

Improves skin texture and awakens its healthy glow. Enriched with a cocktail of well balanced micro-encapsulated AHA, it detoxifies, unifies and gently eliminates dead cells that dull skin. Incredibly soft and velvety skin.

Leave to act 10 to 15 minutes. Rinse off with water, Micellar Water or Caress Lotion.

Do not apply on irritated skin. Avoid the eye and lip contour. Can make the skin more sensitive to UV rays. Advise client to use effective protection against sun during use and one week after. Ref. 9053550.01 - 120 ml