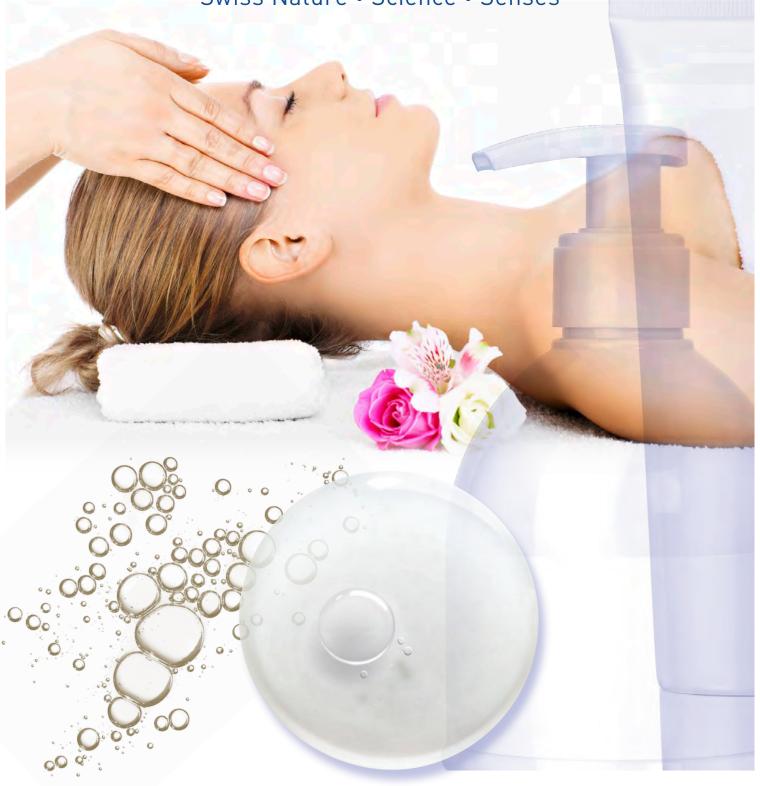

# A PROFESSIONAL AND SENSORIAL APPROACH

Our International Beauticians have developed **formulas and protocols of beneficial expert care** to efficiently treat different skin problems and delight the senses thanks to an exclusive 100% manual process. At the core of each treatment, a detoxifying massage which reactivates the skin microcirculation, relaxes the features of the face, neck and décolleté, reshapes and resculpts.

#### **TEXTURES AND SENSES**

Melting serums, extremely fine micro-mist, featherlight creams, bare skin feel, silky skin touch, "ice" effect, caresse massage ...

SWISSISKIN SOLUTION textures are surprisingly light. They adapt to the expert hands of beauticians and exalt senses.