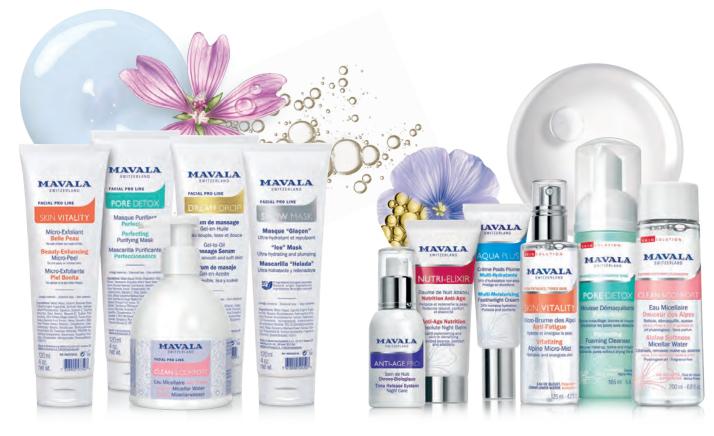

#### SNOW MASK "Ice" Mask Ultra fresh, moisturizing and plumping mask formulated with 95% of natural origin ingredients. A short formula, rich in glucidic complex and Glycerine. Leave to act 10 to 15 minutes.

#### PORE DETOX Perfecting Purifying Mask

In only 10 minutes, its silky texture detoxifies, unblocks and tightens pores without drying. Skin is left clean and fresh. Can be used on T-zone or entire face depending on needs. Rinse off with water. **Fragrance free.** I Ref. 9054050.01 - **120 ml** 

#### SKIN VITALITY "Baby Skin" Radiance Mask

Improves skin texture and awakens its healthy glow. Enriched with a cocktail of well balanced micro-encapsulated AHA, it detoxifies, unifies and gently eliminates dead cells that dull skin. Incredibly soft and velvety skin.

#### CLEAN & COMFORT Caress Cleansing Milk

Face and Eyes.

Rich in Aloe Vera, it removes make-up, moisturizes and soothes in a single movement. Face and eyes formula, ideal for dry skin. Can be applied using fingertips, sponge or cotton pad. Physiological pH. Dermatologically and ophthalmologically tested.

#### CLEAN & COMFORT Caress Lotion

Rich in Aloe Vera, it cleans, perfects make-up removal after using Caress Cleansing Milk and moisturizes. Physiological pH. Alcohol free. I Ref. 9058650 - 225 ml

# Dry skin, loss of density? NUTRI-ELIXIR

Anti-Age Nutrition Essential Serum Face and Eyes. Crystal-like serum which quickly becomes one in the skin delivering the power of its lipid replenishing and revitalising properties. Skin regains density, glow and elasticity. May be used as a massage in case of intense dryness. Fragrance free. Dermatologically and ophthalmologically tested. I Ref. 90570.01 - 30 ml

Anti-Age Nutrition Ultimate Cream Face and Eyes. Lipid replenishing and fortifying skin fusion day and night cream. Provides silkiness, glow and elasticity. Dermatologically and ophthalmologically tested. I Ref. 90571.01 - 45 ml

# Tired, dull skin? SKIN VITALITY

Vitalizing Healthy Glow Serum Melting serum rich in antioxidant Vitamin C and energizing Swiss Apricot extract. Hydrates and energizes skin. Enriched with tiny white pearls with warm tones to reveal a fresh and luminous complexion. Ideal as well for enhancing neck and décolleté. Fragrance and alcohol free. I Ref. 90533.01 - 30 ml

Vitalizing Healthy Glow Day Cream Concentrated in antioxidant Vitamin C and energizing Swiss Apricot extract, it protects skin daily against cell damage caused by free radicals (*in vitro* test). Non-oily, non-sticky, delicately scented and pearly cream, it restores an instant radiant healthy glow. Excellent make-up base. I Ref. 90534.01 - 45 ml

## Dehydrated skin? AQUA PLUS

Multi-Moisturizing Intensive Serum Face and Eyes. Contains the highest concentration of Hyaluronic Acids of the line for an intensive rehydration through all epidermal layers. Fragrance free, ultra-thin formula to apply under any cream whatever your skin type. May also be used on the fragile eye and lip contour area.

**Multi-Moisturizing Featherlight Cream** 24h non-stop hydration with this fresh and lightweight cream that fixes water into the heart of skin, protects and comforts. Formula that hydrates, soothes and protects skin everyday. Excellent make-up base. I Ref. 90522.01 - 45 ml

# Imperfections, shine? PORE DETOX

**Perfecting Hydra-Matt Fluid** Daily care for a bare skin feel, enriched with purifying Alpine Willowherb and Perlite, ultra-light mineral powder, five times more absorbent than clay. Leaves skin clean, velvety and hydrated all day long. **Fragrance free, non-oily** and **non comedogenic.** I Ref. 90539.01 - **45 ml** 

**Perfecting Foaming Cleanser** Micellar lotion rich in purifying Alpine Willowherb and Witch Hazel that transforms into a light foam to remove make-up, urban toxins and impurities. Rinse off with water. Physiological pH. Soap free. I Ref. 90542.01 - 165 ml