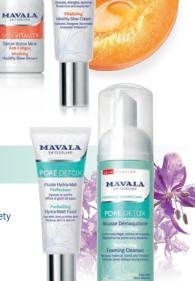

# Imperfections, shine? PORE DETOX

**Perfecting Hydra-Matt Fluid** Daily care for a bare skin feel, enriched with purifying Alpine Willowherb and Perlite, ultra-light mineral powder, five times more absorbent than clay. Leaves skin clean, velvety and hydrated all day long. **Fragrance free, non-oily** and **non comedogenic.** I Ref. 90539.01 - **45 ml** 

**Perfecting Foaming Cleanser** Micellar lotion rich in purifying Alpine Willowherb and Witch Hazel that transforms into a light foam to remove make-up, urban toxins and impurities. Rinse off with water. Physiological pH. Soap free. I Ref. 90542.01 - 165 ml

#### PORE DETOX Perfecting Purifying Mask

In only 10 minutes, its silky texture detoxifies, unblocks and tightens pores without drying. Skin is left clean and fresh. Can be used on T-zone or entire face depending on needs. Rinse off with water. **Fragrance free.** I Ref. 9054050.01 - **120 ml** 

#### PORE DETOX Perfecting Lotion

Removes impurities and perfects make-up removal. Rich in purifying Alpine Willowherb and Witch Hazel, it leaves skin clean and fresh. Physiological pH. I Ref. 9054450 - **225 m**I