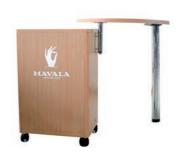

# **MANICURE BOY**

Made out of fibreboard, strong and compact. With ergonomic swivel table and storage compartment to be locked. depth 75 cm - height 75 cm -

width 43 cm. Ref. 90906.50