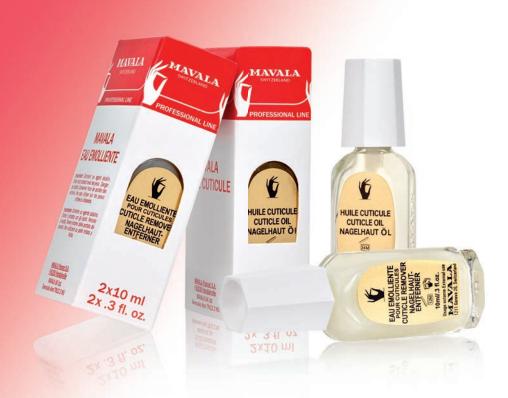

# **CUTICLE REMOVER**

Softens and helps remove overgrown, unsightly cuticles to give a neat nail contour.

This thixotropic formula is brushed on cuticles. In one minute, cuticles are softened. Using a manicure stick wrapped with cotton wool, gently "roll" them back. Do not use metal instruments. Carefully rinse off before continuing manicure. Follow instructions carefully.

Ref. 90915.50 2 x 10 ml

### **CUTICLE OIL**

Daily care to fight dry and hard cuticles. This rich oil will make cuticles supple and soft. For the professional manicurist, it will help improve performance of MANICURE PILL and CUTICLE REMOVER.

Apply on nail contour and massage in a circular motion. Remove all traces of oil before continuing with manicure.

Ref. 90914.51 2 x 10 ml