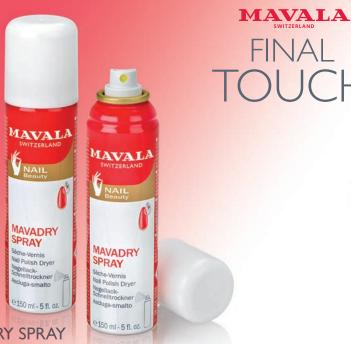

# MAVADRY SPRAY

Nail polish dryer.

Time saver, Ideal finish for manicure, especially when already five coats have been applied

After the final coat of manicure (Fixator, for ex. COLORFIX), wait a minute, then spray MAVADRY SPRAY directly on nail polish, holding the container approximately 30 cm from the nails. Protect client's jewellery, as this may leave a fine veil (which can be easily washed off). Follow instructions carefully.

### Ref. 90916.60 150 ml