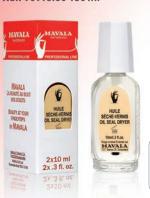

# OIL SEAL DRYER

Instant touch-dry manicure, while taking care of cuticles.

Ideal for dry skin and cuticles, it is enriched in cotton oil, smoothing and regenerating, and in antioxidant vitamin E. It forms a light gliding and non-sticky film that fixes colour and instantly protects nail polish from fingerprints and accelerates drying time.

After the application of a Fixator, wait for a few moments. Apply quick brush strokes, slightly going onto the nail contour. Hold the brush flat without pressing. Leave it to act a few seconds.

Ref. 90917.50PROF 2 x 10 ml