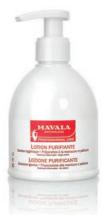

# **PURIFYING LOTION FOR HANDS & FEET**

Hygienic gel for manicure and pedicure preparation. Contains over 60 % of alcohol.

Ref. 90972.50 225 ml