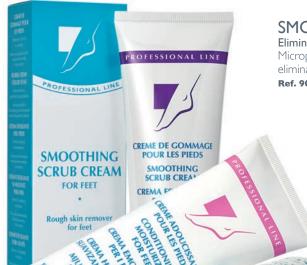

# SMOOTHING SCRUB CREAM

Eliminates callouses and smoothes.

Microparticles of natural seaweed contained in this cream allow gentle elimination of callouses, leaving skin soft and supple.

Ref. 90777.50 | 20 ml