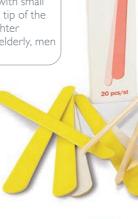

# **EMERY BOARDS**

Double-sided, made of supple wood. Specially adapted to the fragility of nails.

To shape nails, always use from side to centre. Avoid filing deep into the sides of the nail tip as this could cause breakage. Finish filing with small vertical strokes, from top to bottom and vice versa, with the tip of the board (this smoothes the tip and avoids splitting). Use the lighter coloured side. Use the rougher side for thick and hard nails (elderly, men and toenails).

Ref. 90906.51 20 pcs