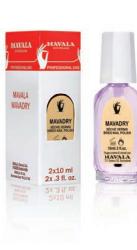

# **MAVADRY**

Nail polish dryer. Colourless fixator that enhances shine of nail polish.

Clients are busy women who are in a hurry, MAVADRY is the ideal solution for accelerating drying time and help avoid chipping nail polish. It enhances colour and gives a brilliant sheen.

To be applied on nails, in a thin coat without pressing, to avoid damaging the previous application of nail polish.

Ref. 90918.50 2 x 10 ml