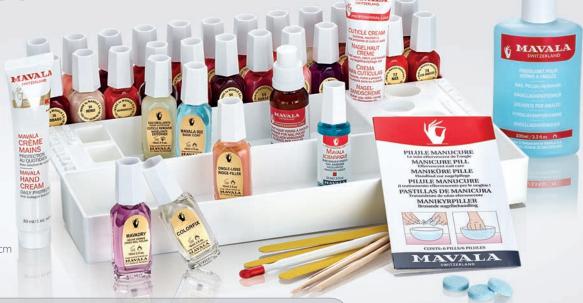

Same properties as tube version, but slightly more fluid.

Ref. 90920.51 225 ml

This tray contains all the products and accessories essential for a manicure, as well as a selection of standard and fashion nail polishes.

Complete and compact for optimum use of space enabling you to keep your work area neat and tidy. Width 31 cm - depth 21.5 cm

Ref. 98190.50

# PRODUCTS INCLUDED:

- Mavala Scientifique, 10 ml
- Ridge Filler, 10 ml
- Cuticle Cream, 30 ml
- Cuticle Remover, 10 ml
- Manicure Pills, 6 pcs
- Hand Cream, 30 ml
- Emery Boards, 6 pcs
- Mini Emery Boards, I pc
- Manicure Sticks, 6 pcs
- Hoofstick, I pc
- Mild Nail Polish Remover, 100 ml
- Mavala 002, 10 ml
- Nail Polish, 10 ml x 24 shades
- Colorfix, 10 ml
- Mavadry, 10 ml
- Thinner, 15 ml