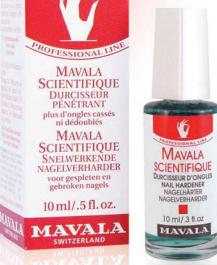

# MAVALA SCIENTIFIQUE

Penetrating nail hardener which fights weak and splitting nails.

The tip of the nail is the most fragile part, which breaks easily, and is therefore the part of the nail to be strengthened. MAVALA SCIENTIFIQUE hardens the nail plate by bonding its three layers together.

Apply from centre to the free edge of nails. Avoid touching cuticles and skin. Leave on for one minute to penetrate. Then continue with manicure. Follow instructions carefully.

Ref. 90900.50 [x10m]