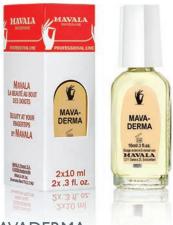

### **MAVADERMA**

Nutritive massage oil for nails.

It is principally blood that nourishes nail roots. MAVADERMA is a balanced blending of wheat germ, olive and sweet almond oils to massage onto the nail root area for more beautiful and longer nails.

Brush on to root area and massage with thumb in circular motion in direction of heart to accelerate penetration and efficiency of product. Remove all traces of oil before continuing manicure.

Ref. 90901.50 2 x 10 ml