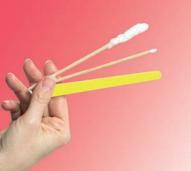

# MANICURE STICKS

Made of birch wood.

Essential to help care for cuticles by wrapping cotton wool around them, or for removing nail polish smudges or for cleaning under the free edge of nails.

Ref. 90906.52 20 pcs